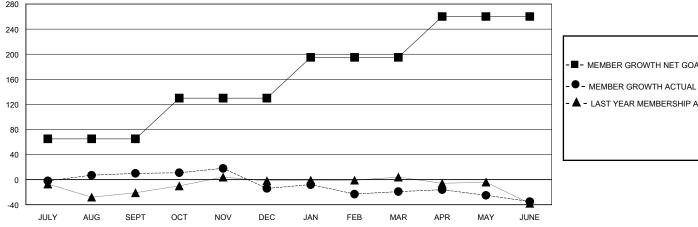

## District 4 A1

Results as of: 6/30/2024

| GMT:      | LOCATION CALIFORNIA | GMT CA  |
|-----------|---------------------|---------|
| Calvi I . |                     | CIVITOR |

| Clubs                 |               |           | Members               |               |                       |                         |                                                    |
|-----------------------|---------------|-----------|-----------------------|---------------|-----------------------|-------------------------|----------------------------------------------------|
| RESULTS FOR 2023-2024 |               |           | RESULTS FOR 2023-2024 |               |                       |                         |                                                    |
| QUARTER               | NEW CLUB GOAL | NEW CLUBS | DROPPED CLUBS         | QUARTER MEMBI | ER GROWTH NET<br>GOAL | MEMBER GROWTH<br>ACTUAL | DROPPED<br>MEMBERS ACTUAL<br>(including transfers) |
| JULY/AUG/SEPT         | 0             | 0         | 0                     | JULY/AUG/SEPT | 65                    | 63                      | 50                                                 |
| OCT/NOV/DEC           | 1             | 0         | 2                     | OCT/NOV/DEC   | 65                    | 43                      | 64                                                 |
| JAN/FEB/MAR           | 0             | 0         | 1                     | JAN/FEB/MAR   | 65                    | 73                      | 70                                                 |
| APR/MAY/JUNE          | 0             | 0         | 0                     | APR/MAY/JUNE  | 65                    | 60                      | 66                                                 |

## GOALS AND ACTUAL MEMBERS CUMULATIVE

| -■- MEMBER GRO | OWTH NET GOAL |
|----------------|---------------|
|                |               |

- LAST YEAR MEMBERSHIP ACTUAL

| DROPPED CLUBS: 3 |     |
|------------------|-----|
| DROPPED MEMBERS  |     |
| DECEASED         | 38  |
| CLUB CANCELLED   | 14  |
| OTHER            | 196 |
| TOTAL            | 248 |